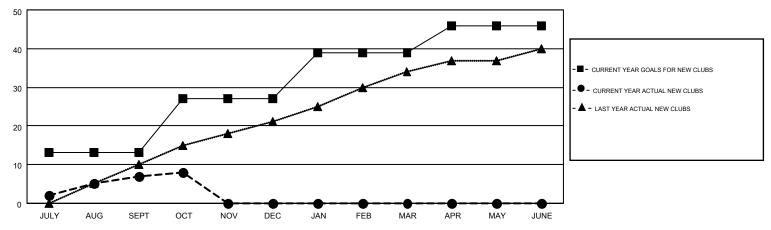

## GOALS AND ACTUAL NEW CLUBS CUMULATIVE

## MONTHLY MEMBERSHIP PROGRESS REPORT

Multiple District 305

Results as of: 10/31/2015

LOCATION: PAKISTAN

GMT CA 6

V S KUKREJA Clubs RESULTS FOR 2015-2016 NEW CLUB NEW CLUBS DROPPED NET QUARTER GOAL CLUBS GAIN/LOSS 13 3 JULY/AUG/SEPT 0 14 OCT/NOV/DEC 12 0 0 0 JAN/FEB/MAR 7 0 0 0 APR/MAY/JUNE