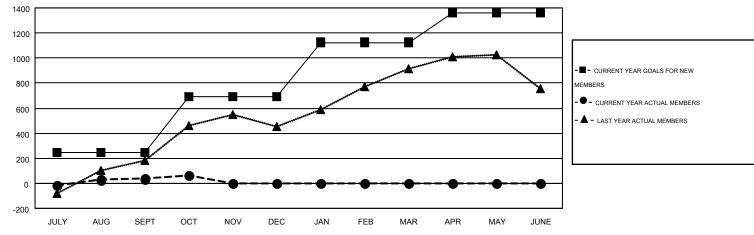

## GOALS AND ACTUAL MEMBERS CUMULATIVE

| DROPPED CLUBS: 4  DROPPED MEMBERS |         | 86 CLUBS OF 296 ADDED 1 OR MORE<br>NEW MEMBERS | GENDER DISTRIBUTION           MALE         5,045 (76.14)           FEMALE         1,581 (23.86) |       |
|-----------------------------------|---------|------------------------------------------------|-------------------------------------------------------------------------------------------------|-------|
| DECEASED CLUB CANCELLED           | 4<br>37 | CLICK HERE FOR HEALTH                          | FAMILY UNIT MEMBERS                                                                             | 3,231 |
| OTHER                             | 462     | ASSESSMENT DATA                                | HEAD OF HOUSEHOLD                                                                               | 1,002 |
| TOTAL                             | 503     |                                                | NON-HEAD OF HOUSEHOLD                                                                           | 2,229 |

| Members               |                    |                                        |                    |                  |  |  |  |  |
|-----------------------|--------------------|----------------------------------------|--------------------|------------------|--|--|--|--|
| RESULTS FOR 2015-2016 |                    |                                        |                    |                  |  |  |  |  |
| QUARTER               | NEW MEMBER<br>GOAL | CHARTER AND<br>NEW<br>MEMBERS<br>ADDED | DROPPED<br>MEMBERS | NET<br>GAIN/LOSS |  |  |  |  |
| JULY/AUG/SEPT         | 245                | 451                                    | 416                | 35               |  |  |  |  |
| OCT/NOV/DEC           | 445                | 115                                    | 87                 | 28               |  |  |  |  |
| JAN/FEB/MAR           | 435                | 0                                      | 0                  | 0                |  |  |  |  |
| APR/MAY/JUNE          | 235                | 0                                      | 0                  | 0                |  |  |  |  |